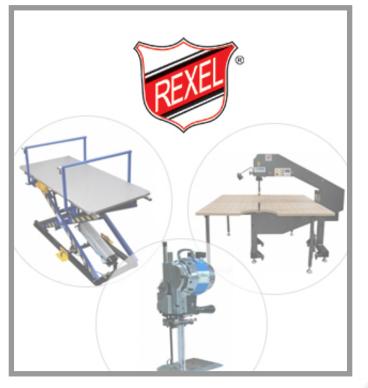

#### REXEL

REXEL company holds a steady position on the market of cutting equipment manufacturers for 35 years. They produce machines for manufacturers of upholstered furniture, clothing, and roller blinds, as well as many cutting devices for various materials. REXEL wanted our SEO team to help the company solidify their brand. We worked together with their team to refresh the brand in a stunning, captivating way, and we also optimized their pages for better ranking on search engines. Within few months of starting our SEO-SMO campaign, we have been able to see tremendous improvement in traffic and CTR.